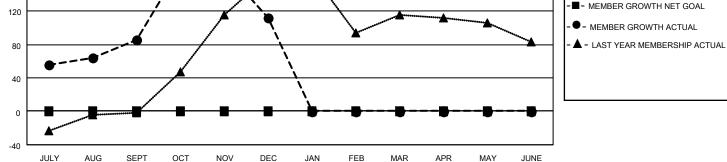

## LOCATION PHILIPPINES

District 301 C

Results as of: 12/31/2021

| Clubs                 |               |           |               | Members               |                         |                         |                                                    |
|-----------------------|---------------|-----------|---------------|-----------------------|-------------------------|-------------------------|----------------------------------------------------|
| RESULTS FOR 2021-2022 |               |           |               | RESULTS FOR 2021-2022 |                         |                         |                                                    |
| QUARTER               | NEW CLUB GOAL | NEW CLUBS | DROPPED CLUBS | QUARTER               | IBER GROWTH NET<br>GOAL | MEMBER GROWTH<br>ACTUAL | DROPPED<br>MEMBERS ACTUAL<br>(including transfers) |
| JULY/AUG/SEPT         | 0             | 2         | 3             | JULY/AUG/SEPT         | 0                       | 150                     | 63                                                 |
| OCT/NOV/DEC           | 0             | 3         | 2             | OCT/NOV/DEC           | 0                       | 188                     | 159                                                |
| JAN/FEB/MAR           | 0             | 0         | 0             | JAN/FEB/MAR           | 0                       | 0                       | 0                                                  |
| APR/MAY/JUNE          | 0             | 0         | 0             | APR/MAY/JUNE          | 0                       | 0                       | 0                                                  |