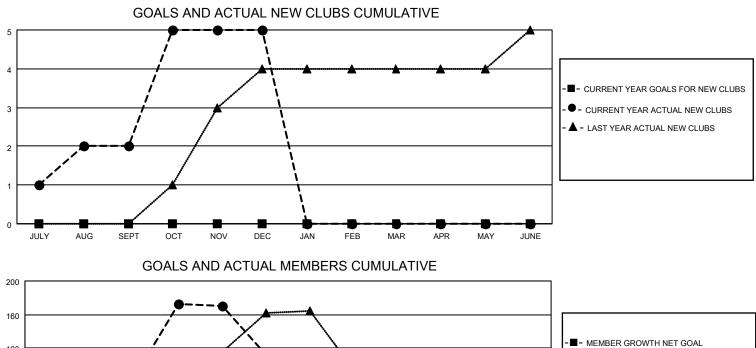

## LOCATION PHILIPPINES

District 301 C

Results as of: 12/31/2021

| Clubs                 |               |           |               | Members               |                         |                         |                                                    |
|-----------------------|---------------|-----------|---------------|-----------------------|-------------------------|-------------------------|----------------------------------------------------|
| RESULTS FOR 2021-2022 |               |           |               | RESULTS FOR 2021-2022 |                         |                         |                                                    |
| QUARTER               | NEW CLUB GOAL | NEW CLUBS | DROPPED CLUBS | QUARTER               | IBER GROWTH NET<br>GOAL | MEMBER GROWTH<br>ACTUAL | DROPPED<br>MEMBERS ACTUAL<br>(including transfers) |
| JULY/AUG/SEPT         | 0             | 2         | 3             | JULY/AUG/SEPT         | 0                       | 150                     | 63                                                 |
| OCT/NOV/DEC           | 0             | 3         | 2             | OCT/NOV/DEC           | 0                       | 188                     | 159                                                |
| JAN/FEB/MAR           | 0             | 0         | 0             | JAN/FEB/MAR           | 0                       | 0                       | 0                                                  |
| APR/MAY/JUNE          | 0             | 0         | 0             | APR/MAY/JUNE          | 0                       | 0                       | 0                                                  |